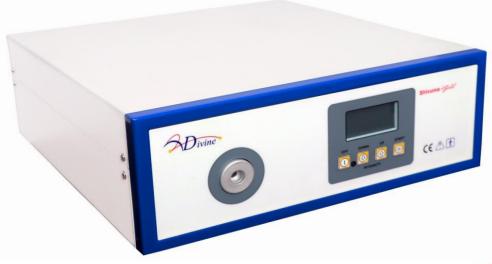

# **LED LIGHT SOURCE**

# **LED-1500**

ISO: 9001: 2015

ISO: 13485: 2016

## Salient Features:-

- Focus coherent lens technique for uniform brightness
- Continuous variable light intensity 1-100 %
- LCD Display of light intensity and lamp life
- Low noise level enabling quiet operation
- Compact and Light weight construction
- Extremely high optical output of light
- Optional remote control facility for essential functions.
- Special heat filter
- Standby mode

# Technical Specifications:-

• Type of LED : Large area LED chip, ROHS, REACH compliant for light

• Illumination : Equivalent to 300w xenon light

• Color Temperature :≥ 6500K

• Standard Connection : Storz type, other types on request

• Classification : Class 1 / Class A Medical device

• Ambient temperature : +10° C to +40° C during storage

• Dimensions (W x H x D) : 35 x 13 x 37cm

• Power Supply :  $100 / 240 \pm 10\% \text{ VAC}$ , 50/60 Hz

• Fuses : 2 x 3 Amp, 250 VAC

• Atmospheric pressure : 86 kPa-106kPa